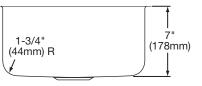

## **DESIGN FEATURES**

Bowl Depth: 7" (178mm). Coved Corners: 1-3/4" (44mm) vertical and horizontal radius. Finish: Exposed surfaces are hand blended to a lustrous satin finish.

Underside: Underside of sink is fully protected by heavy duty Sound Guard™ undercoating to prevent condensation and dampen sound.