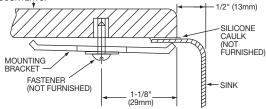

#### **OTHER**

Drain Opening: 3-1/2" (89mm). Note: All Elkay undermount sinks are designed to affix to the underside of any solid surface countertop.

Installation: See illustrated profile below.

This sink complies with ASME A112.19.3.

# Installation Profile of ELUH Models

The template provided with each ELUH sink provides the only type of installation recommended by Elkay.

COUNTERTOP

In keeping with our policy of continuing product improvement, Elkay reserves the right to change product specifications without notice. Please visit elkayusa.com for most current version of Elkay product specification sheets.