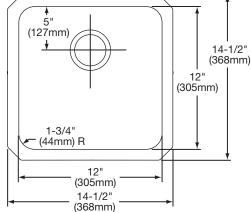

#### **SINK DIMENSIONS\***

|  | Model<br>Number | Overall                       |                              | Inside Bowl   |               |              | Cutout in         | Minimum<br>Cabinet |
|--|-----------------|-------------------------------|------------------------------|---------------|---------------|--------------|-------------------|--------------------|
|  |                 | L                             | W                            | L             | W             | D            | Countertop        | Size               |
|  | ELUH1212        | 14 <sup>1/</sup> 2<br>(368mm) | 14 <sup>1/2</sup><br>(368mm) | 12<br>(305mm) | 12<br>(305mm) | 7<br>(178mm) | See<br>Template** | 18<br>(457mm)      |

\*Length is left to right. Width is front to back. \*\*Template and countertop mounting clips are packed with every sink.

Model ELUH1212 Illustrated