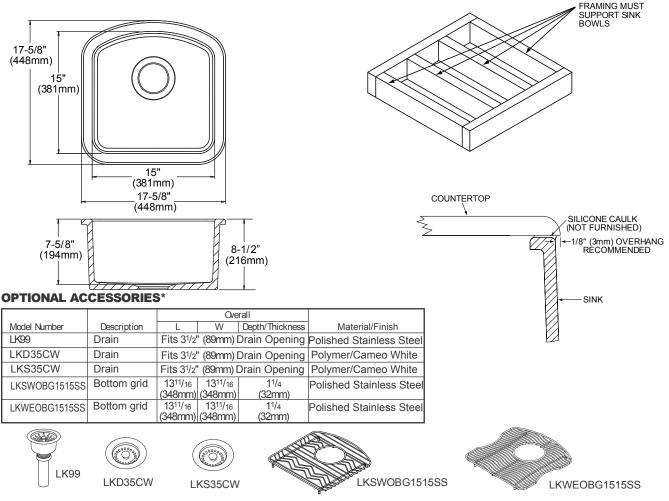

## OTHER

Drain Opening: 3-1/2" (89mm).

Note: All Elkay undermount sinks are designed to affix to the underside of any solid surface countertop.

Installation: Support frame under sink (not furnished) is necessary. Sink complies with ASME A112.19.2-2008/CSA B45.1-08.

## SINK DIMENSIONS\*

Model SWU1515

| Model   | Overall |                               |                              | Inside Bowl   |               |                              | Drain   |                         | Minimum<br>Cabinet |
|---------|---------|-------------------------------|------------------------------|---------------|---------------|------------------------------|---------|-------------------------|--------------------|
| Number  | L       | W                             | D                            | L             | W             | D                            | Opening | Countertop              | Size               |
| SWU1515 |         | 17 <sup>5</sup> /8<br>(448mm) | 8 <sup>1</sup> /2<br>(216mm) | 15<br>(381mm) | 15<br>(381mm) | 7 <sup>5/</sup> 8<br>(194mm) |         | Use sink<br>as template | 21<br>(533mm)      |

\*Length is left to right. Width is front to back.

Due to the manufacturing process, the sink dimensions are approximate and may vary. No cutout templates available.

In keeping with our policy of continuing product improvement, Elkay reserves the right to change product specifications without notice. Please visit elkayusa.com for most current version of Elkay product specification sheets.