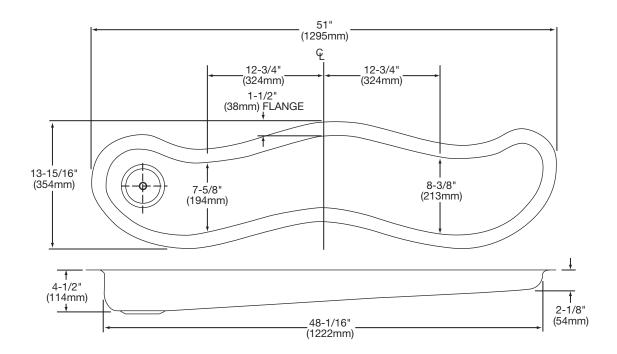

## **SINK DIMENSIONS\***

| Model      | Overall        |                                             | Inside Bowl                                 |        |                                                                               | Cutout in            | Minimum<br>Cabinet |
|------------|----------------|---------------------------------------------|---------------------------------------------|--------|-------------------------------------------------------------------------------|----------------------|--------------------|
| Number     | L              | W                                           | L                                           | W      | D                                                                             | Countertop           | Size               |
| ECU5014ACH | 51<br>(1295mm) | 13 <sup>15</sup> / <sub>16</sub><br>(354mm) | 48 <sup>1</sup> / <sub>16</sub><br>(1222mm) | varies | 2 <sup>1</sup> / <sub>8</sub> to 4 <sup>1</sup> / <sub>2</sub> (54mm) (114mm) | Use sink as template | 54<br>(1372mm)     |

<sup>\*</sup>Length is left to right. Width is front to back. Due to the handcrafted nature of this sink, the dimensions are approximate and may vary.

In keeping with our policy of continuing product improvement, Elkay reserves the right to change product specifications without notice. Please visit elkayusa.com for most current version of Elkay product specification sheets.