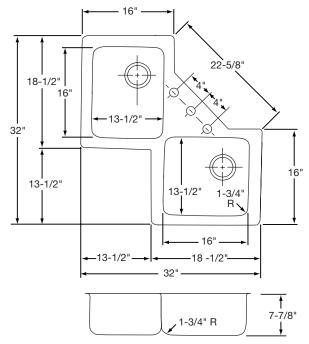

# **SINK DIMENSIONS (INCHES)\***

| Model    | Overall |    | Inside<br>Each Bowl |    |      | Cutout in         | Minimum<br>Cabinet | Ship.<br>Wt. |
|----------|---------|----|---------------------|----|------|-------------------|--------------------|--------------|
| Number   | L       | W  | L                   | W  | D    | Countertop        | Size               | Lbs.         |
| ELUH3232 | 32      | 32 | 131/2               | 16 | 77/8 | See<br>Template** | 36<br>(Corner)     | 29           |

<sup>\*</sup>Length is left to right. Width is front to back.

<sup>\*\*</sup>Template and countertop mounting clips are packed with every sink.

# Model ELUH3232 Illustrated ALL DIMENSIONS IN INCHES, TO CONVERT TO MILLIMETERS MULTIPLY BY 25.4.

In keeping with our policy of continuing product improvement, Elkay reserves the right to change product specifications without notice.