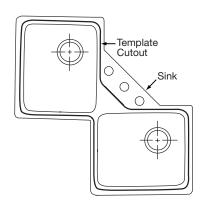

#### **OTHER**

Drain Opening: 3-1/2".

Faucet Holes: Sink has 3 1-1/2" diameter faucet holes that can be used as a template when installing the faucet to the countertop. NOTE: All Elkay undermount sinks are designed to affix easily to the underside of any solid surface countertop.

<sup>\*</sup>Length is left to right. Width is front to back.

<sup>\*\*</sup>Template and countertop mounting clips are packed with every sink.