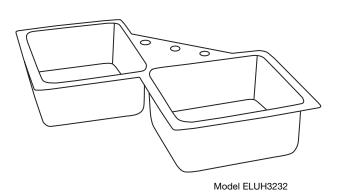

# Model ELUH3232 Illustrated ALL DIMENSIONS IN INCHES, TO CONVERT TO MILLIMETERS MULTIPLY BY 25.4.

In keeping with our policy of continuing product improvement, Elkay reserves the right to change product specifications without notice.