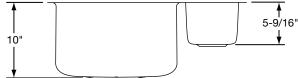

## **DESIGN FEATURES**

Bowl Depth: 10" (large bowl); 5-9/16" (small bowl).

Finish: Exposed surfaces are polished to a lustrous highlighted

Underside: Fully protected by heavy duty Sound Guard® undercoating to dampen sound and prevent condensation.

# **SINK DIMENSIONS (INCHES)\***

| Model<br>Number | Overall |    | Inside<br>Left Bowl |       |    | Inside<br>Right Bowl |                    |       | Cutout in         | Minimum<br>Cabinet |
|-----------------|---------|----|---------------------|-------|----|----------------------|--------------------|-------|-------------------|--------------------|
|                 | L       | W  | L                   | W     | D  | L                    | W                  | D     | Countertop        | Size               |
| ELUH272010R     | 263/4   | 20 | 16                  | 171/2 | 10 | 7                    | 14 <sup>1</sup> /8 | 59/16 | See<br>Template** | 30                 |