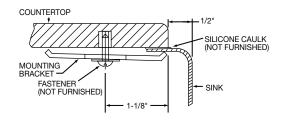

### **OTHER**

Drain Opening: 3-1/2".

NOTE: All Elkay undermount sinks are designed to affix to the underside of any solid surface countertop.

This sink complies with ASME A112.19.3.

### **Installation Profile of ELUH Models**

The template provided with each ELUH sink provides the only type of installation recommended.