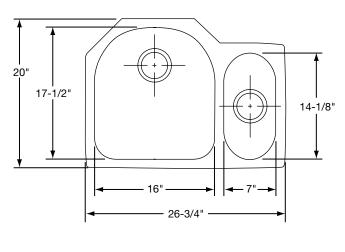

# **SINK DIMENSIONS (INCHES)\***

| Model<br>Number | Overall |    | Inside<br>Left Bowl |       |    | Inside<br>Right Bowl |                    |       | Cutout in         | Minimum<br>Cabinet |
|-----------------|---------|----|---------------------|-------|----|----------------------|--------------------|-------|-------------------|--------------------|
|                 | L       | W  | L                   | W     | D  | L                    | W                  | D     | Countertop        | Size               |
| ELUH272010R     | 263/4   | 20 | 16                  | 171/2 | 10 | 7                    | 14 <sup>1</sup> /8 | 59/16 | See<br>Template** | 30                 |

<sup>\*</sup>Length is left to right. Width is front to back.

<sup>\*\*</sup>Template and countertop mounting clips are packed with every sink.

# Model ELUH272010R