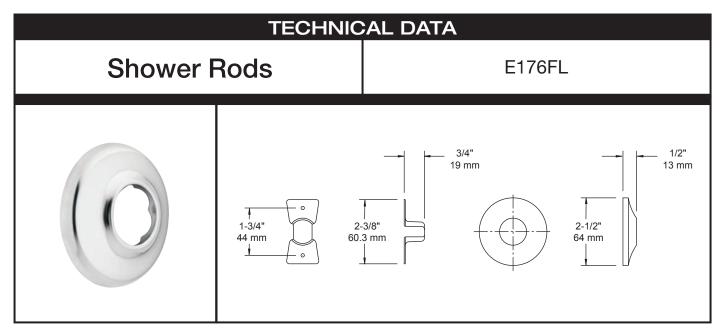

MATERIALS: Flanges are galvanized steel hanger type with concealed screw type 430 polished stainless steel covers.

INSTALLATION: Install hanger type flanges with 4 - #8 X 1-1/4" round head zinc plated steel screws provided. Cover flanges to be on rod before installation of hangers and rod. Slide cover flanges over hangers to complete installation. Wood blocking is