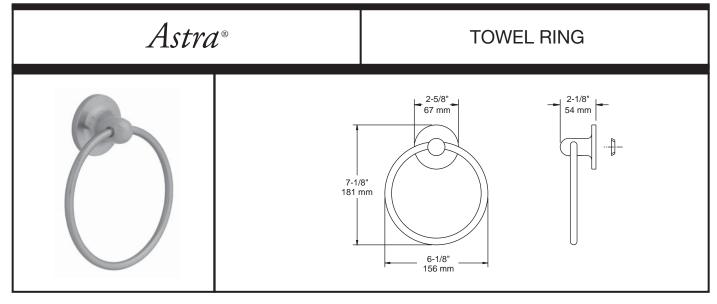

- MATERIALS: Post: Zinc Die Cast Ring: Aluminum Wall Plate: Steel, Zinc Plated
- INSTALLATION: Mount wall plate bracket(s) per installation instructions with supplied fasteners. Slip product over wall plate(s) and tighten set screws until secure.

OPTIONAL FASTENER INFORMATION:

Wood blocking is preferable behind all wall surfaces. If wood blocking is not available, the following fasteners are suggested: Tile/Masonry - Plastic or Lead Anchors, Plaster/Drywall - Toggle Bolts.



Liberty Hardware Manufacturing Corporation • 140 Business Park Drive • Winston-Salem, NC 27107 • 800.542.3789 • www.libertyhardware.com ©2009 LHMC, A Masco Company