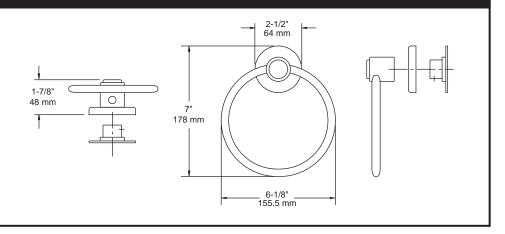

## **TOWEL RING**

MATERIALS: Wall Flange and Projecting Post - Stamped Brass

Ring - 3/8" Diameter .025 Brass Tubing

Wall Plate - 1/8" Thick Die Cast Zinc with 1" Diameter Projecting Stud

INSTALLATION: Mount wall plate bracket(s) per installation instructions with supplied