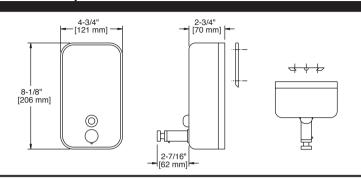

INSTALLATION: Mount wall plate (flat side against wall; 2-11/16" side up) on wall surface with 3 - #7 x

3/4" pan head zinc plated steel screws provided. Unlock and remove filler cap. Back off machine screw which goes through back panel of unit. Slip dispenser over

wall plate and tighten machine screw until secure.

OPTIONAL FASTENER INFORMATION:

Wood blocking is preferable behind all wall surfaces. If wood blocking is

not available, the following fasteners are suggested: Tile/Masonry -

Plastic or Lead Anchors, Plaster/Drywall - Toggle Bolts.

SPECIFICATION: Surface mounted soap dispenser shall be model

(fill in model number) by Liberty Hardware Manufacturing Corporation.