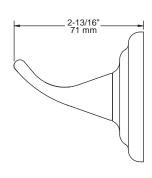

## DOUBLE ROBE HOOK

MATERIALS: Post - Zinc Die Cast

Wall Plate - Steel, Zinc Plated

INSTALLATION: Mount wall plate bracket(s) per installation instructions with supplied

fasteners. Slip product over wall plate(s) and slide down to secure.