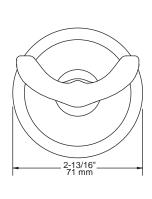

## DOUBLE ROBE HOOK

MATERIALS: Post - Zinc Die Cast

Wall Plate - Steel, Zinc Plated

INSTALLATION: Mount wall plate bracket(s) per installation instructions with supplied

fasteners. Slip product over wall plate(s) and slide down to secure.