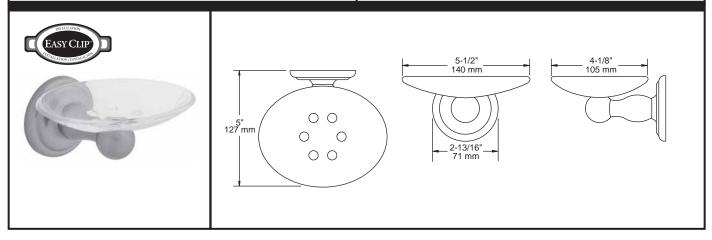

## SOAP DISH

MATERIALS: Post - Zinc Die Cast

Tray - Plastic

Wall Plate - Steel, Zinc Plated

INSTALLATION: Mount wall plate bracket(s) per installation instructions with supplied

fasteners. Slip product over wall plate(s) and slide down to secure.