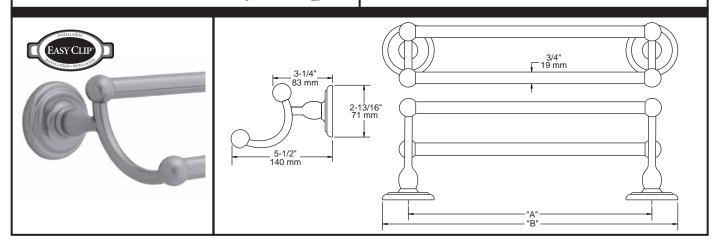

## Jamestown®-Easy Clip™

## 18 in., 24 in. & 30 in. DOUBLE TOWEL BAR

MATERIALS: Posts - Zinc Die Cast

18", 24" & 30" Bars - Steel

Wall Plates - Steel, Zinc Plated

INSTALLATION: Mount wall plate bracket(s) per installation instructions with supplied

fasteners. Slip product over wall plate(s) and slide down to secure.