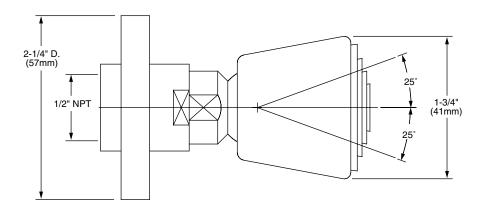

## Features:

- NPT female threaded inlet
- Adjustable spray head

Maximum Flow Rate: 2.5 GPM (9.5L/min)

|            | Product Number |
|------------|----------------|
| Body Spray | 860/007        |

| Available Finishes:        | Finish Code |
|----------------------------|-------------|
| Polished Chrome            | 100         |
| Old Bronze                 | 105         |
| UltraBrass                 | 113         |
| Polished Chrome/UltraBrass | 123         |
| Brushed Nickel             | 144         |
| Silver Nickel/Gold         | 149         |
| Platinum Nickel            | 150         |
| Diamond (PVD)              | 167         |
| Brushed Nickel/Gold        | 194         |
| UltraSteel                 | 355         |
| Antique Nickel             | 444         |