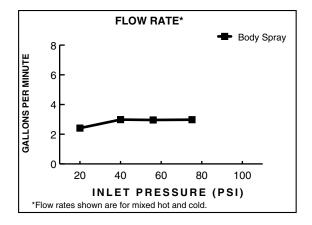

## Features:

- NPT female threaded inlet
- Adjustable spray head

Maximum Flow Rate: 2.5 GPM (9.5L/min)

|            | Product Number |
|------------|----------------|
| Body Spray | 860/007        |

| Available Finishes:        | Finish Code |
|----------------------------|-------------|
| Polished Chrome            | 100         |
| Old Bronze                 | 105         |
| UltraBrass                 | 113         |
| Polished Chrome/UltraBrass | 123         |
| Brushed Nickel             | 144         |
| Silver Nickel/Gold         | 149         |
| Platinum Nickel            | 150         |
| Diamond (PVD)              | 167         |
| Brushed Nickel/Gold        | 194         |
| UltraSteel                 | 355         |
| Antique Nickel             | 444         |