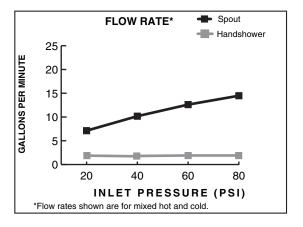

| Handle Type | Product Number |
|-----------------------|-------------|----------------|
| Wall Mount Tub Filler | Cross       | 842/028        |

|                    | Product Number |
|--------------------|----------------|
| Deckmount Adapters | 857/166        |

| Available Finishes: | Finish Code |
|---------------------|-------------|
| Polished Chrome     | 100         |
| Old Bronze          | 105         |
| Brushed Nickel      | 144         |
| Platinum Nickel     | 150         |
| Antique Nickel      | 444         |



IMPORTANT: These measurements are subject to change or cancellation. No responsibility is assumed for use of superseded or voided pages.



## **CODES & STANDARDS**

These products meet and exceed the following codes and standards:

ASME A112.18.1 CSA B125