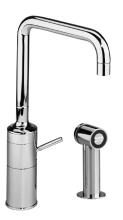

## Features:

- Ceramic disc valve cartridge
- 7-7/8" Swing Spout
- Available with or without all metal Side Spray

Pictured: 832/860 Single Lever Kitchen Faucet with Side Spray

Maximum Flow Rate: 2.2 GPM (8.3L/min)