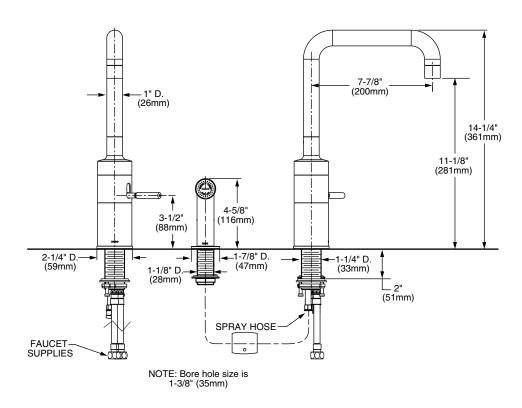

## Features:

- Ceramic disc valve cartridge
- 7-7/8" Swing Spout
- Available with or without all metal Side Spray

Pictured: 832/860 Single Lever Kitchen Faucet with Side Spray

Maximum Flow Rate: 2.2 GPM (8.3L/min)

|                                                | Handle Type | Product Number |   | Available Finishes: | Finish Code |
|------------------------------------------------|-------------|----------------|---|---------------------|-------------|
| Single Lever Kitchen Faucet                    | Lever       | 832/800        | E | Polished Chrome     | 100         |
| Single Lever Kitchen Faucet<br>with Side Spray | Lever       | 832/860        | E | UltraSteel (PVD)    | 355         |
|                                                |             |                |   |                     |             |
| 10" Cover Plate - 1-Hole                       |             | H960748        |   |                     |             |