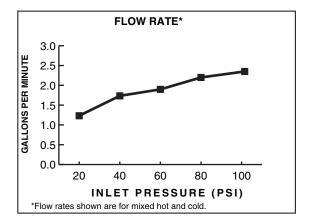

## Features:

- Ceramic disc valve cartridge
- 7-7/8" Swing Spout
- Available with or without all metal Side Spray

Pictured: 832/860 Single Lever Kitchen Faucet with Side Spray

Maximum Flow Rate: 2.2 GPM (8.3L/min)