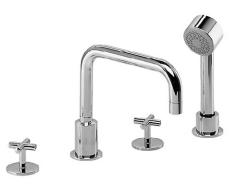

Pictured: 832/084 Roman Tub Set with Hand Shower

Maximum Flow Rate: 2.5 GPM (9.5L/min)

|                              | Handle Type | Product Number | Available Finishes: | Finish Code |
|------------------------------|-------------|----------------|---------------------|-------------|
| Roman Tub Set                | Cross       | 832/083        | Polished Chrome     | 100         |
| Roman Tub Set w/ Hand Shower | Cross       | 832/084        | UltraSteel (PVD)    | 355         |