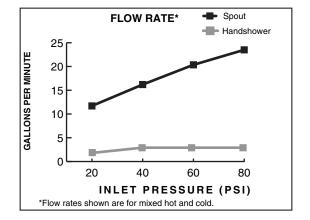

Pictured: 832/084 Roman Tub Set with Hand Shower

Maximum Flow Rate: 2.5 GPM (9.5L/min)

|                              | Handle Type | Product Number | Available Finishes: | Finish Code |
|------------------------------|-------------|----------------|---------------------|-------------|
| Roman Tub Set                | Cross       | 832/083        | Polished Chrome     | 100         |
| Roman Tub Set w/ Hand Shower | Cross       | 832/084        | UltraSteel (PVD)    | 355         |