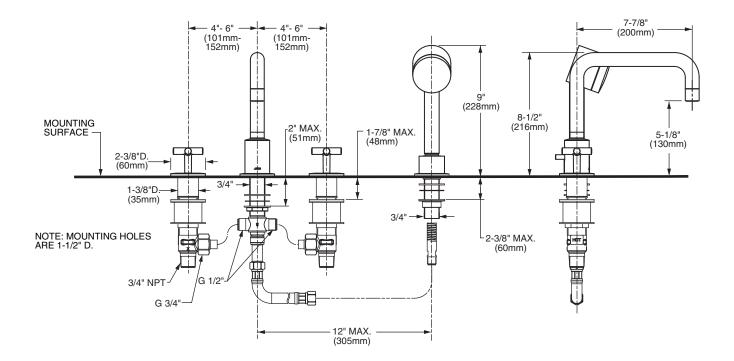

## Features:

- Cast brass spout and valves
- Ceramic disc valve cartridge
- Flexible hose connections for 8"-12" installations
- Available with or without hand shower
- Hand shower features 6-1/2 ft (2m) metal hose

Pictured: 832/084 Roman Tub Set with Hand Shower

Maximum Flow Rate: 2.5 GPM (9.5L/min)

|                              | Handle Type | Product Number | Available Finishes: | Finish Code |
|------------------------------|-------------|----------------|---------------------|-------------|
| Roman Tub Set                | Cross       | 832/083        | Polished Chrome     | 100         |
| Roman Tub Set w/ Hand Shower | Cross       | 832/084        | UltraSteel (PVD)    | 355         |