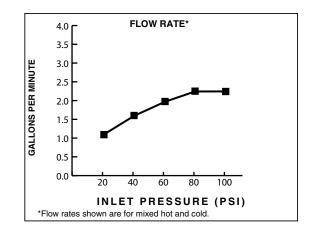

#### Features:

- European Minimalist Design
- Cast brass spout and body
- Washerless Ceramic disc valve cartridge
- 4-3/4" spout
- Includes 1-1/4" drain assembly

Maximum Flow Rate: 2.2 GPM (8.3L/min)

|                                                | Handle Type | Product Number |    | Ava  |
|------------------------------------------------|-------------|----------------|----|------|
| Børma by Jado Single Lever<br>Monoblock Faucet | Lever       | 814/201        | E. | Poli |