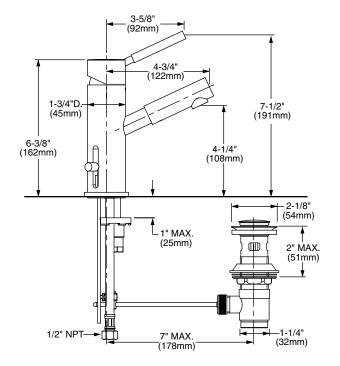

#### Features:

- European Minimalist Design
- Cast brass spout and body
- Washerless Ceramic disc valve cartridge
- 4-3/4" spout
- Includes 1-1/4" drain assembly

Maximum Flow Rate: 2.2 GPM (8.3L/min)

|                                                | Handle Type | Product Number |    | Ava  |
|------------------------------------------------|-------------|----------------|----|------|
| Børma by Jado Single Lever<br>Monoblock Faucet | Lever       | 814/201        | E. | Poli |

| Available Finishes: | Finish Code |
|---------------------|-------------|
| Polished Chrome     | 100         |

**IMORTANT:** These measurements are subject to change or cancellation. No resposibility is assumed for use of superseded or voided pages.