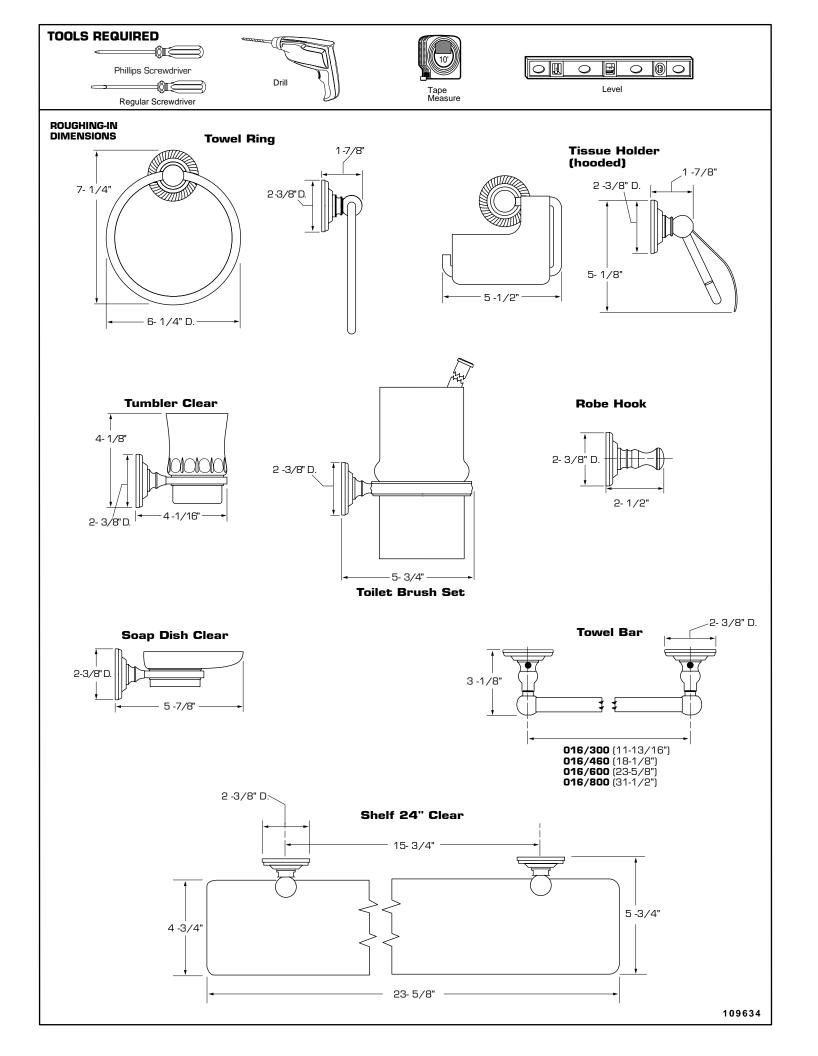

JADO BATHROOM AND HARDWARE MFG. CORP.

7845 East Paradise Lane

Scottsdale, AZ 85260

|                                                                                                                                    | 1                                               |
|------------------------------------------------------------------------------------------------------------------------------------|-------------------------------------------------|
| JADO                                                                                                                               | Wall M<br>Insta<br>To ensure th<br>read these i |
| Products                                                                                                                           | Luxur                                           |
| Wynd 816<br>Product Numbers                                                                                                        |                                                 |
| Robe Hook<br>016/010/                                                                                                              |                                                 |
| Towel Ring 6"<br>016/150/<br>Towel Ring 8"<br>016/200/                                                                             | 6                                               |
| Towel Bar 11-13/16"<br>016/300/<br>Towel Bar 18-1/8"<br>016/460/<br>Towel Bar 23-5/8"<br>016/600/<br>Towel Bar 31-1/2"<br>016/800/ |                                                 |
| Tissue Holder<br>(hooded)<br>016/145/                                                                                              |                                                 |
| Tumbler Clear<br>016/141/                                                                                                          |                                                 |
| Soap Dish Clear<br>016/121/                                                                                                        |                                                 |
| Shelf 24" Clear<br>016/612/                                                                                                        |                                                 |
| Toilet Brush Set<br>016/911/                                                                                                       | E                                               |
| JADO USA<br>7845 East Paradise Lane<br>Scottsdale, AZ 85260<br>Phone:(800) 227-2734                                                |                                                 |
| Fax: (800) 552-JADO(5236)<br>www.jadousa.com                                                                                       |                                                 |