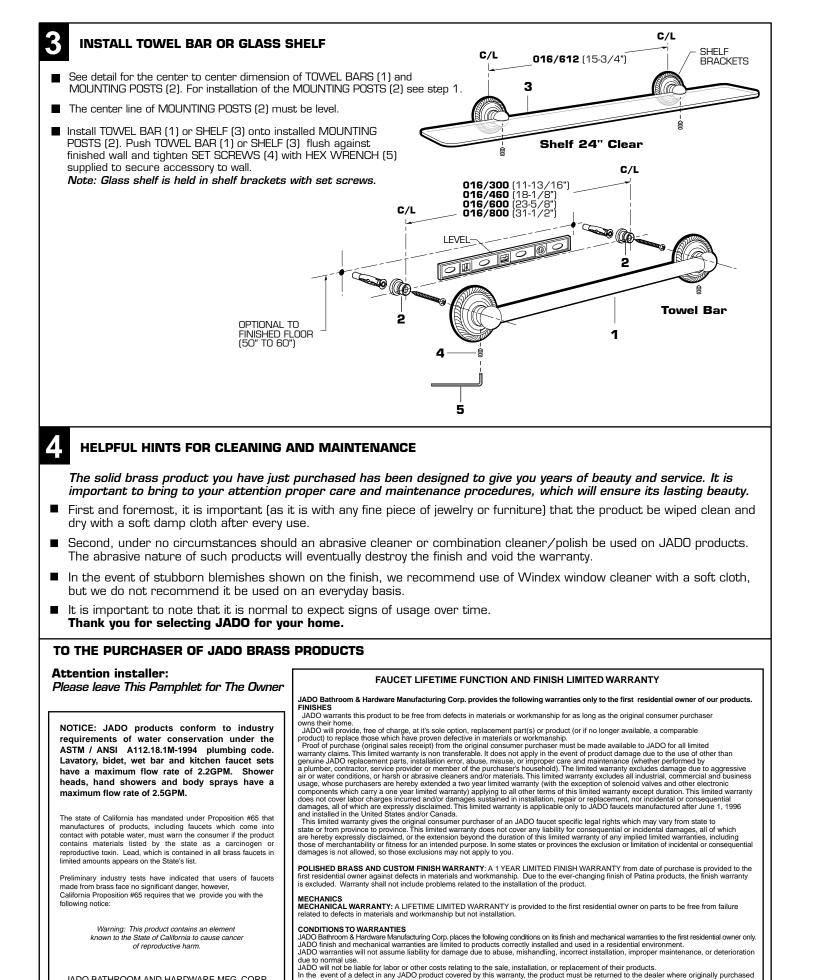

## **INSTALL WALL BRACKET**

- If the wall mounted accessories are to be installed on a tile or plaster wall the ANCHOR (3) and SCREW (1) should be used.

- Secure MOUNTING POST (2) to wall with SCREWS (1).
- Installation for two posted accessories are installed in the same manner but at the indicated dimension between the posts.

## INSTALL ACCESSORY

6

■ Install WALL MOUNTED ACCESSORY onto installed MOUNTING POST (2). Push WALL MOUNTED ACCESSORY flush against finished wall and tighten SET SCREW (4) with HEX WRENCH (5) supplied to secure to wall.

The wall mounted accessories work best if secured to a wall stud or cross brace within the wall, using the SCREW (1) supplied.

Determine desired height and location (optional) and mark a center line. Using the MOUNTING POST (2) as a template mark the spot for the ANCHOR (3). If MOUNTING POST (2) is secured to a stud or cross brace, drill small pilot hole for SCREW (1).

**For installations on drywall or tiled walls:** Use ANCHOR (3) and SCREW (1) for securing MOUNTING POST (2) to finished wall. Drill a 1/4" dia. hole a minimum of 1-3/4" deep. Insert the ANCHOR (3) flush with face of the finished wall.