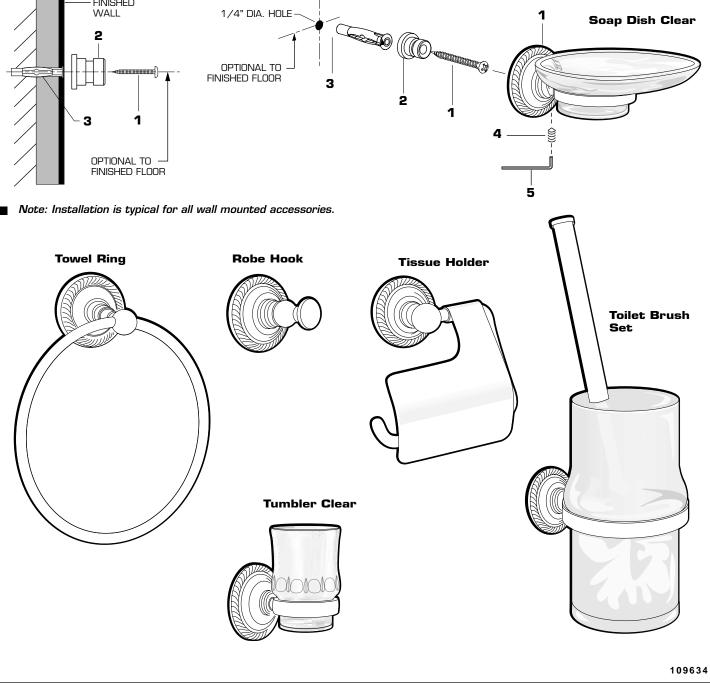

## **INSTALL WALL BRACKET**

- If the wall mounted accessories are to be installed on a tile or plaster wall the ANCHOR (3) and SCREW (1) should be used.

- Secure MOUNTING POST (2) to wall with SCREWS (1).
- Installation for two posted accessories are installed in the same manner but at the indicated dimension between the posts.

## INSTALL ACCESSORY

6

■ Install WALL MOUNTED ACCESSORY onto installed MOUNTING POST (2). Push WALL MOUNTED ACCESSORY flush against finished wall and tighten SET SCREW (4) with HEX WRENCH (5) supplied to secure to wall.

The wall mounted accessories work best if secured to a wall stud or cross brace within the wall, using the SCREW (1) supplied.

Determine desired height and location (optional) and mark a center line. Using the MOUNTING POST (2) as a template mark the spot for the ANCHOR (3). If MOUNTING POST (2) is secured to a stud or cross brace, drill small pilot hole for SCREW (1).

**For installations on drywall or tiled walls:** Use ANCHOR (3) and SCREW (1) for securing MOUNTING POST (2) to finished wall. Drill a 1/4" dia. hole a minimum of 1-3/4" deep. Insert the ANCHOR (3) flush with face of the finished wall.