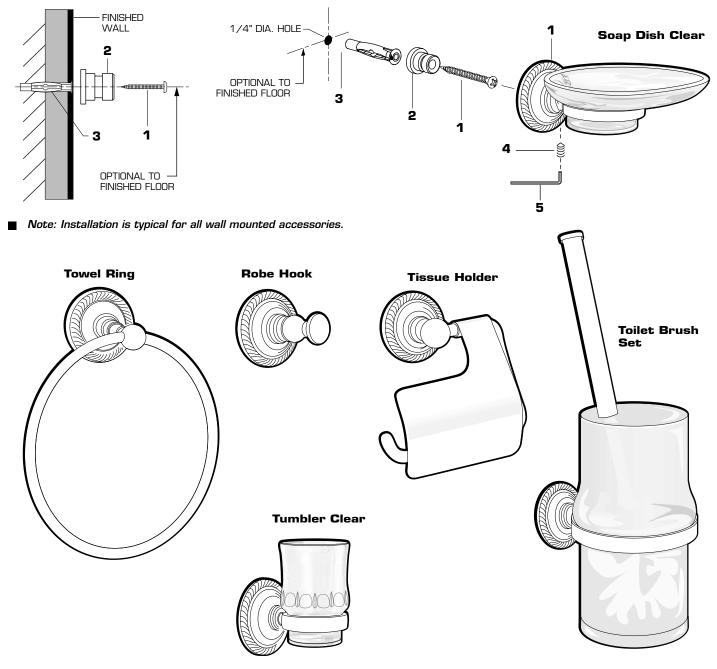

## **INSTALL WALL BRACKET**

- If the wall mounted accessories are to be installed on a tile or plaster wall the ANCHOR (3) and SCREW (1) should be used.

- Secure MOUNTING POST (2) to wall with SCREWS (1).
- Installation for two posted accessories are installed in the same manner but at the indicated dimension between the posts.

## INSTALL ACCESSORY

6

■ Install WALL MOUNTED ACCESSORY onto installed MOUNTING POST (2). Push WALL MOUNTED ACCESSORY flush against finished wall and tighten SET SCREW (4) with HEX WRENCH (5) supplied to secure to wall.

The wall mounted accessories work best if secured to a wall stud or cross brace within the wall, using the SCREW (1) supplied.

Determine desired height and location (optional) and mark a center line. Using the MOUNTING POST (2) as a template mark the spot for the ANCHOR (3). If MOUNTING POST (2) is secured to a stud or cross brace, drill small pilot hole for SCREW (1).

**For installations on drywall or tiled walls:** Use ANCHOR (3) and SCREW (1) for securing MOUNTING POST (2) to finished wall. Drill a 1/4" dia. hole a minimum of 1-3/4" deep. Insert the ANCHOR (3) flush with face of the finished wall.