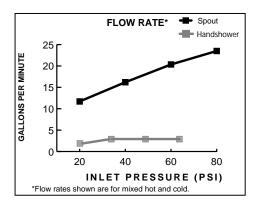

## Features:

- European Minimalist Design
- · Cast brass spout and valves
- Ceramic disc valve cartridge
- Multi-functional hand shower
- Hand shower features 5 ft. (1.5m) metal hose

Maximum Flow Rate: 2.2 GPM (8.3L/min)