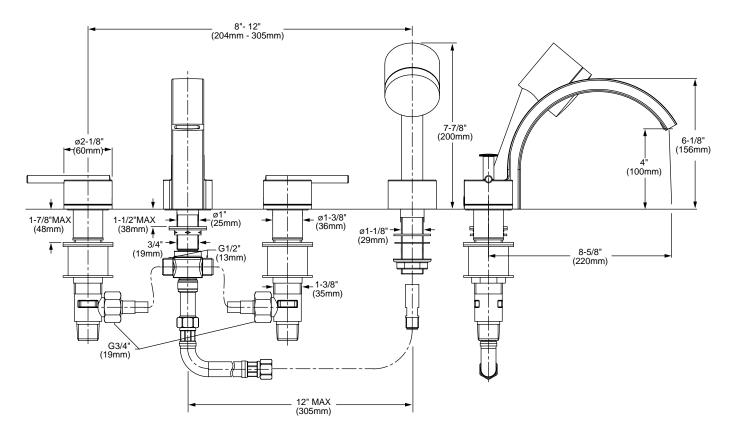

| Available Finishes: |     |
|---------------------|-----|
| Polished Chrome     | 100 |
| Platinum Nickel     | 150 |

IMPORTANT: These Measurements are subject to change or cancellation. No responsibility is assumed for use of superseded or voided pages.

IMPORTANT: These Measurements are subject to change or cancellation. No responsibility is assumed for use of superseded or voided pages.