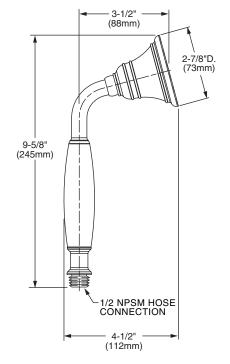

**HAND SHOWER** 

**ADJUSTABLE BAR** 

ROUGH-IN DIAGRAM FOR WALL BRACKET AND WALL ELBOW SHOWN ON REVERSE SIDE