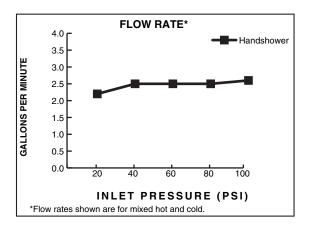

Features:

• 5 ft. (1.5m) Metal Hose

• Hand Shower includes flow restrictor

Pictured: 842/027 Hand Shower Set on Adjustable Bar

Maximum Hand Shower Flow Rate: 2.5 gpm (9.5L/min)

| Rough & Trim Options                                                                                                 | Product Number |
|----------------------------------------------------------------------------------------------------------------------|----------------|
| Hand Shower                                                                                                          | 842/008        |
| Complete Personal Hand Shower Set Includes Hand Shower, Wall Elbow, Hose & Wall Bracket                              | 842/127        |
| Complete Personal Hand Shower Set<br>on Adjustable Bar -<br>-Includes Hand Shower, Wall Elbow, Hose & Adjustable Bar | 842/027        |
| Adjustable Hand Shower Bar Only                                                                                      | 842/034        |