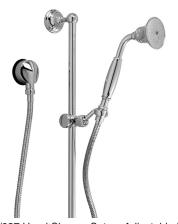

Features:

• 5 ft. (1.5m) Metal Hose

• Hand Shower includes flow restrictor

Pictured: 842/027 Hand Shower Set on Adjustable Bar

Maximum Hand Shower Flow Rate: 2.5 gpm (9.5L/min)

| Rough & Trim Options                                                                                                 | Product Number |
|----------------------------------------------------------------------------------------------------------------------|----------------|
| Hand Shower                                                                                                          | 842/008        |
| Complete Personal Hand Shower Set Includes Hand Shower, Wall Elbow, Hose & Wall Bracket                              | 842/127        |
| Complete Personal Hand Shower Set<br>on Adjustable Bar -<br>-Includes Hand Shower, Wall Elbow, Hose & Adjustable Bar | 842/027        |
| Adjustable Hand Shower Bar Only                                                                                      | 842/034        |