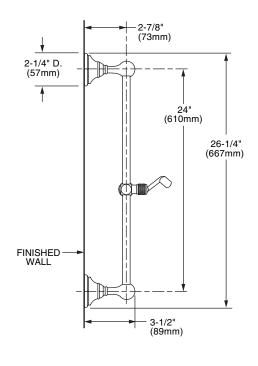

**HAND SHOWER** 

**ADJUSTABLE BAR** 

ROUGH-IN DIAGRAM FOR WALL BRACKET AND WALL ELBOW SHOWN ON REVERSE SIDE

## **CODES & STANDARDS**

These products meet and exceed the following codes and standards:

ASME A112.18.1 CSA B125

**WALL ELBOW** 

IMPORTANT: These measurements are subject to change or cancellation. No responsibility is assumed for use of superseded or voided pages.