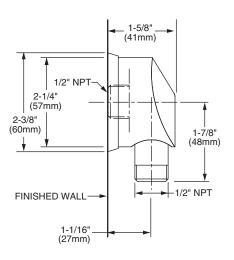

## **CODES & STANDARDS**

These products meet and exceed the following codes and standards:

ASME A112.18.1 CSA B125

**WALL ELBOW** 

IMPORTANT: These measurements are subject to change or cancellation. No responsibility is assumed for use of superseded or voided pages.