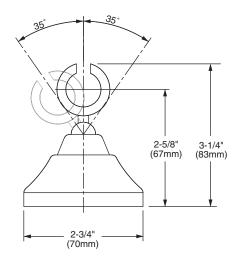

**HAND SHOWER** 

**ADJUSTABLE BAR** 

ROUGH-IN DIAGRAM FOR WALL BRACKET AND WALL ELBOW SHOWN ON REVERSE SIDE