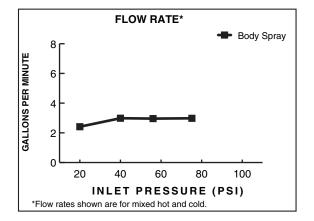

## Features:

- Adjustable head
- 1/2" NPT

Maximum Flow Rate: 2.5 GPM (9.5L/min)

|            | Product Number |
|------------|----------------|
| Body Spray | 842/007        |

| Available Finishes: | Finish Code |
|---------------------|-------------|
| Polished Chrome     | 100         |
| Old Bronze          | 105         |
| Brushed Nickel      | 144         |
| Platinum Nickel     | 150         |
| Antique Nickel      | 444         |