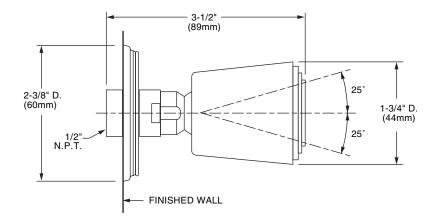

## Features:

- Adjustable head
- 1/2" NPT

Maximum Flow Rate: 2.5 GPM (9.5L/min)

|            | Product Number |
|------------|----------------|
| Body Spray | 842/007        |

| Available Finishes: | Finish Code |
|---------------------|-------------|
| Polished Chrome     | 100         |
| Old Bronze          | 105         |
| Brushed Nickel      | 144         |
| Platinum Nickel     | 150         |
| Antique Nickel      | 444         |