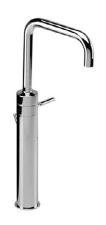

## Features:

- Cast brass spout and body
- For use with above counter china and vessels
- 6" swivel spout
- Available with and without 1-1/4" drain assembly

Maximum Flow Rate: 2.2 GPM (8.3L/min)

| Vessel Monoblock Faucet w/drain Lever   | 832/701 | ٤    |
|-----------------------------------------|---------|------|
| Vessel Monoblock Faucet w/o drain Lever | 832/711 | ع) ا |