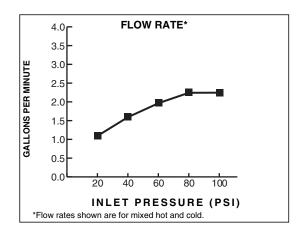

## Features:

- Cast brass spout and body
- For use with above counter china and vessels
- 6" swivel spout
- Available with and without 1-1/4" drain assembly

Maximum Flow Rate: 2.2 GPM (8.3L/min)

| Vessel Monoblock Faucet w/drain Lever   | 832/701 | ٤    |
|-----------------------------------------|---------|------|
| Vessel Monoblock Faucet w/o drain Lever | 832/711 | ع) ا |