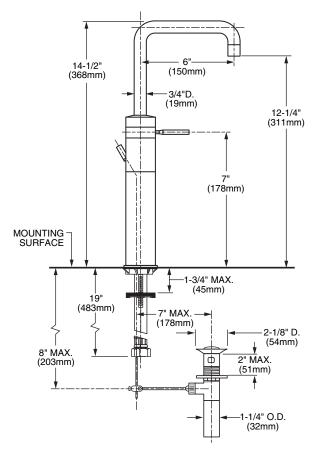

## Features:

- Cast brass spout and body
- For use with above counter china and vessels
- 6" swivel spout
- Available with and without 1-1/4" drain assembly

Maximum Flow Rate: 2.2 GPM (8.3L/min)

| Vessel Monoblock Faucet w/drain Lever   | 832/701 | ٤    |
|-----------------------------------------|---------|------|
| Vessel Monoblock Faucet w/o drain Lever | 832/711 | ع) ا |