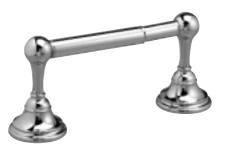

## Hatteras™ 2-Post Tissue Holder

## Features:

- Solid Brass Construction
- Concealed Mounting
- Metal Spool in Matching Finish

|                               | Product Number |
|-------------------------------|----------------|
| Hatteras 2-Post Tissue Holder | 042/146        |