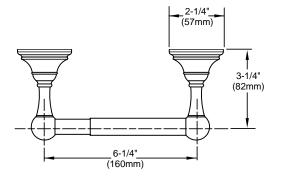

## Hatteras™ 2-Post Tissue Holder

## Features:

- Solid Brass Construction
- Concealed Mounting
- Metal Spool in Matching Finish

|                               | Product Number |
|-------------------------------|----------------|
| Hatteras 2-Post Tissue Holder | 042/146        |