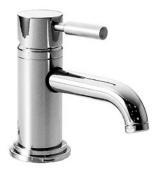

### New Haven Single Lever Monoblock Faucet

#### Features:

- Cast brass spout and body
- 4-1/4" spout
- Includes 1-1/4" drain assembly

Maximum Flow Rate: 2.2 GPM (8.3L/min)

|                               | Product Number |   |
|-------------------------------|----------------|---|
| Single Lever Monoblock Faucet | 826/501        | Ł |