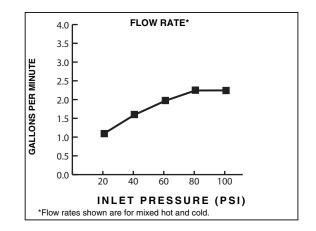

#### Features:

- Cast brass spout and body
- 4-1/4" spout
- Includes 1-1/4" drain assembly

Maximum Flow Rate: 2.2 GPM (8.3L/min)

|                               | Product Number |   |
|-------------------------------|----------------|---|
| Single Lever Monoblock Faucet | 826/501        | Ł |