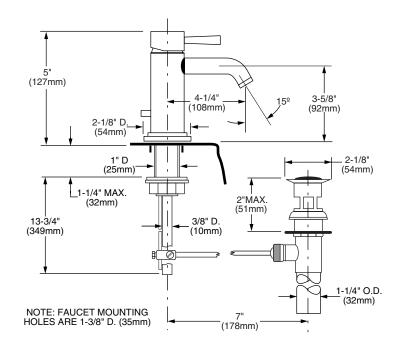

#### Features:

- Cast brass spout and body
- 4-1/4" spout
- Includes 1-1/4" drain assembly

Maximum Flow Rate: 2.2 GPM (8.3L/min)

|                               | Product Number |   |
|-------------------------------|----------------|---|
| Single Lever Monoblock Faucet | 826/501        | Ł |