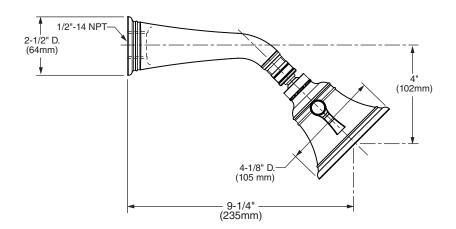

## Features:

- Traditional and authentic design
- Compliments the Hatteras® and Savina® collections
- Adjustable spray from soft to needle spray
- Includes Arm and Flange
- 1/2" NPT
- Maximum Showerhead Flow Rate: 2.5 GPM (9.5L/min)
- Low Flow 2.0 GPM (7.6L/min) models\* are CALGreen compliant