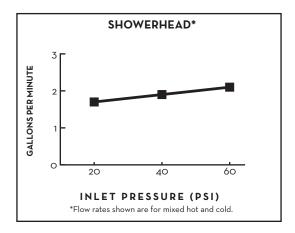

## Features:

- Traditional and authentic design
- Compliments the Hatteras® and Savina® collections
- Adjustable spray from soft to needle spray
- Includes Arm and Flange
- 1/2" NPT
- Maximum Showerhead Flow Rate: 2.5 GPM (9.5L/min)
- Low Flow 2.0 GPM (7.6L/min) models\* are CALGreen compliant