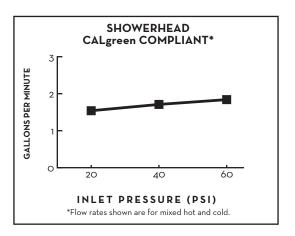

## Features:

- Traditional and authentic design
- Compliments the Hatteras® and Savina® collections
- Adjustable spray from soft to needle spray
- Includes Arm and Flange
- 1/2" NPT
- Maximum Showerhead Flow Rate: 2.5 GPM (9.5L/min)
- Low Flow 2.0 GPM (7.6L/min) models\* are CALGreen compliant

| Description                       | Product Number |
|-----------------------------------|----------------|
| Adjustable Showerhead             | 842/083        |
| Adjustable Showerhead - Low Flow* | 842/083M       |