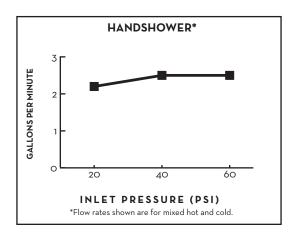

## Features:

- 5 ft. (1.5m) Decorative Metal Hose
- Hand Shower includes flow restrictor
- · Wall Elbow
- 24" Adjustable Bar
- Maximum Hand Shower Flow Rate: 2.5 GPM (9.5L/min)

| Description                                                                                       | Product Number |
|---------------------------------------------------------------------------------------------------|----------------|
| Complete Personal Hand Shower Set<br>(Includes Hand Shower, Wall Elbow,<br>Hose & Adjustable Bar) | 859/928        |
| Personal Hand Shower Only                                                                         | 861/008        |