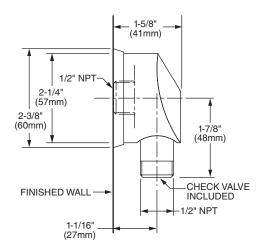

| Product Number |
|---------------------------------------------------------------------------------------------------|----------------|
| Complete Personal Hand Shower Set<br>(Includes Hand Shower, Wall Elbow,<br>Hose & Adjustable Bar) | 859/928        |
| Personal Hand Shower Only                                                                         | 861/008        |

| Available Finishes | Finish Code |
|--------------------|-------------|
| Polished Chrome    | 100         |
| Brushed Nickel     | 144         |
| Platinum Nickel    | 150         |





**ADJUSTABLE BAR** 

ROUGH-IN DIAGRAM FOR WALL ELBOW SHOWN ON REVERSE SIDE



## **CODES & STANDARDS**

These products meet and exceed the following codes and standards:

- ASME A112.18.1
- · CSA B125.1

20





**WALL ELBOW** 

IMPORTANT: These measurements are subject to change or cancellation. No responsibility is assumed for use of superseded or voided pages.