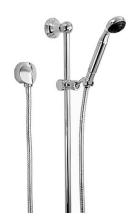

**Pictured:** 859/928 Hand Shower Set on Adjustable Bar

## Features:

- 5 ft. (1.5m) Decorative Metal Hose
- Hand Shower includes flow restrictor
- · Wall Elbow
- 24" Adjustable Bar
- Maximum Hand Shower Flow Rate: 2.5 GPM (9.5L/min)

| Description                                                                                       | Product Number |
|---------------------------------------------------------------------------------------------------|----------------|
| Complete Personal Hand Shower Set<br>(Includes Hand Shower, Wall Elbow,<br>Hose & Adjustable Bar) | 859/928        |
| Personal Hand Shower Only                                                                         | 861/008        |