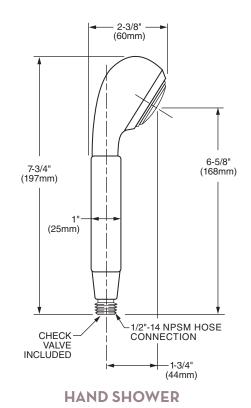

## Features:

- 5 ft. (1.5m) Decorative Metal Hose
- Hand Shower includes flow restrictor
- · Wall Elbow
- 24" Adjustable Bar
- Maximum Hand Shower Flow Rate: 2.5 GPM (9.5L/min)

| Description                                                                                       | Product Number |
|---------------------------------------------------------------------------------------------------|----------------|
| Complete Personal Hand Shower Set<br>(Includes Hand Shower, Wall Elbow,<br>Hose & Adjustable Bar) | 859/928        |
| Personal Hand Shower Only                                                                         | 861/008        |