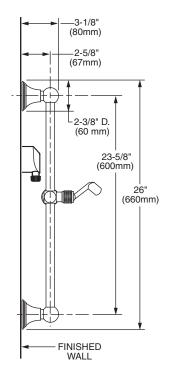

| Available Finishes | Finish Code |
|--------------------|-------------|
| Polished Chrome    | 100         |
| Brushed Nickel     | 144         |
| Platinum Nickel    | 150         |

**ADJUSTABLE BAR** 

ROUGH-IN DIAGRAM FOR WALL ELBOW SHOWN ON REVERSE SIDE