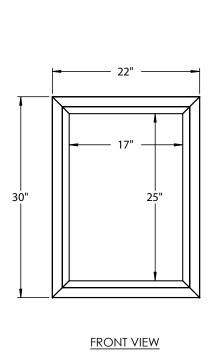

## PRODUCT DESCRIPTION

9720 Series 22" Medicine Cabinet

- Available in Black (BLK) Finish
- Solid Wood Frame
- Surface Mounted
- Reversible Door
- Three Adjustable Tempered Glass Shelves
- Mirrored Interior

Width: 22" Depth: 5" Height: 30"