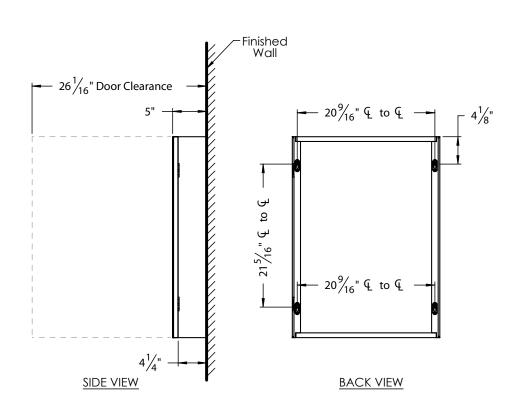

## **ROUGHING-IN DIMENSIONS**

Please Note: All drawings contain the necessary measurements which are subject to standard industry tolerances. They are stated in inches and are non-binding. Exact measurements, in particular for customized installation scenarios, can only be taken from the finished product.

**4** = Center Line

Customer Service: 561-274-2110

www.decolav.com