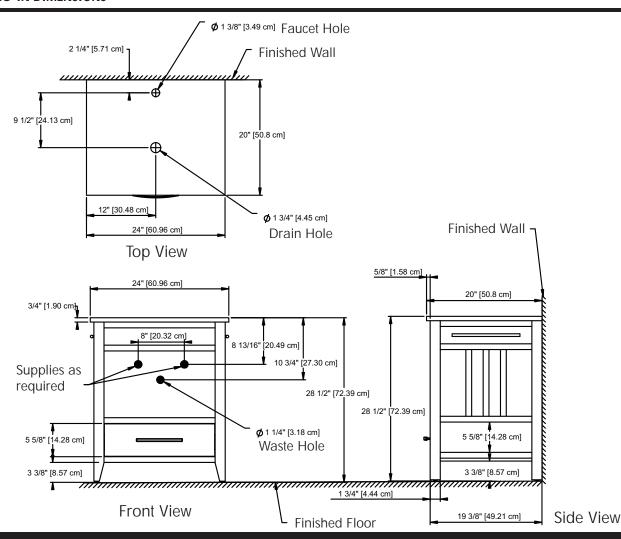

### PRODUCT MEASUREMENTS

Width: 24 inches (60.96 cm)
Depth: 20 inches (50.8 cm)
Height: 28.5 inches (72.39 cm)

# **ROUGHING-IN DIMENSIONS**

Customer Service: 561-274-2110 www.decolav.com