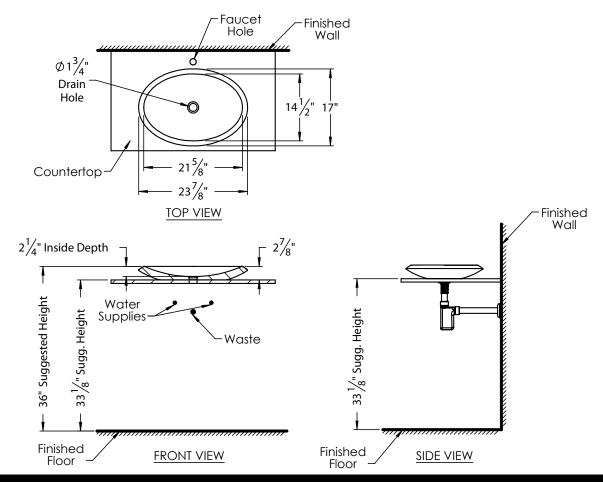

## PRODUCT MEASUREMENTS

Width: 23.88"Depth: 17"Height: 2.88"

• Inside Bowl Depth: 2.25"

## **ROUGHING-IN DIMENSIONS**

Please Note: All drawings contain the necessary measurements which are subject to standard industry tolerances. They are stated in inches and are non-binding. Exact measurements, in particular for customized installation scenarios, can only be taken from the finished product.