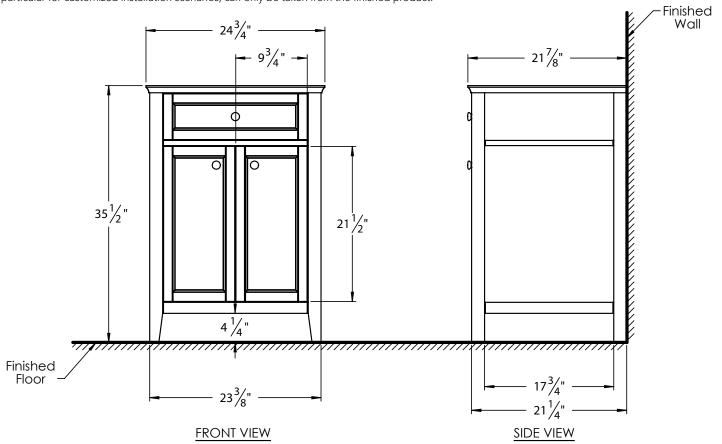

## **PRODUCT MEASUREMENTS**

Width: 24.75"Depth: 21.88"Height: 35.5"

## **ROUGHING-IN DIMENSIONS**

Please Note: All drawings contain the necessary measurements which are subject to standard industry tolerances. They are stated in inches and are non-binding. Exact measurements, in particular for customized installation scenarios, can only be taken from the finished product.