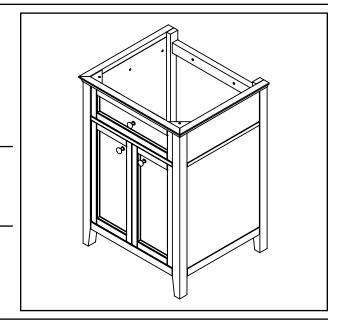

## PRODUCT DESCRIPTION

5231 Series 24" Vanity Base

- Available in Antique White (AWH) or Mahogany (MMG) Finish
- Solid Wood Frame
- Modular Suite Component
- Two Inset Doors
- Satin Nickel Hardware
- Top and Lavatory Sold Separately