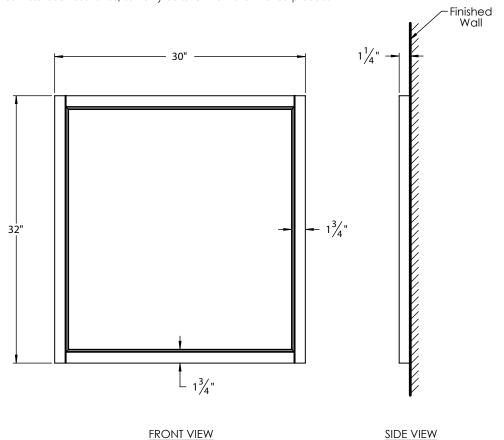

## PRODUCT MEASUREMENTS

Width: 30"Depth: 1.25"Height: 32"

## **ROUGHING-IN DIMENSIONS**

Please Note: All drawings contain the necessary measurements which are subject to standard industry tolerances. They are stated in inches and are non-binding. Exact measurements, in particular for customized installation scenarios, can only be taken from the finished product.