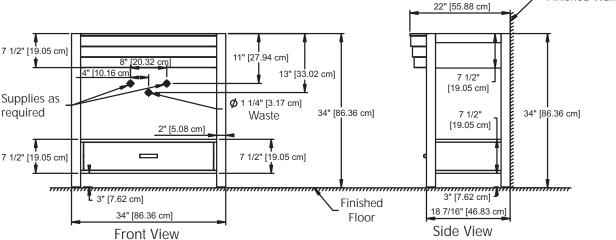

#### PRODUCT MEASUREMENTS

Width: 34 inches (86.36 cm)
Depth: 22 inches (55.88 cm)
Height: 34 inches (86.36 cm)

## **ROUGHING-IN DIMENSIONS**

Customer Service: 561-274-2110 www.decolav.com

Finished Wall