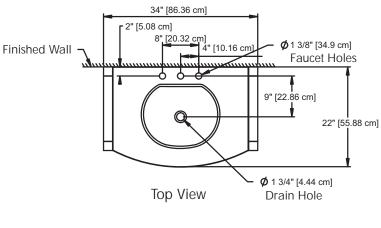

#### PRODUCT MEASUREMENTS

Width: 34 inches (86.36 cm)
Depth: 22 inches (55.88 cm)
Height: 34 inches (86.36 cm)

## **ROUGHING-IN DIMENSIONS**

Customer Service: 561-274-2110 www.decolav.com

Finished Wall