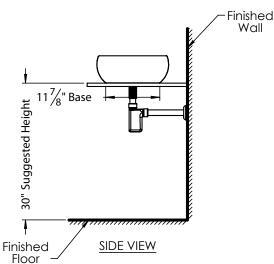

## PRODUCT MEASUREMENTS

- Width: 22.75"Depth: 15.75"Height: 6"
- Inside Bowl Depth:5.125"

## **ROUGHING-IN DIMENSIONS**

Please Note: All drawings contain the necessary measurements which are subject to standard industry tolerances. They are stated in inches and are non-binding. Exact measurements, in particular for customized installation scenarios, can only be taken from the finished product.