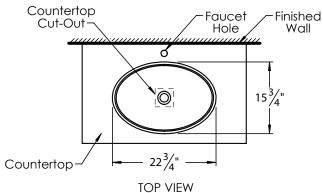

## PRODUCT MEASUREMENTS

- Width: 22.75"Depth: 15.75"Height: 6"
- Inside Bowl Depth:5.125"

## **ROUGHING-IN DIMENSIONS**

Please Note: All drawings contain the necessary measurements which are subject to standard industry tolerances. They are stated in inches and are non-binding. Exact measurements, in particular for customized installation scenarios, can only be taken from the finished product.