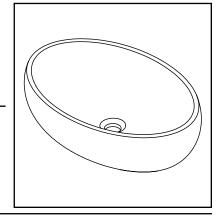

## PRODUCT DESCRIPTION

1447 Series 22.75" Oval Vitreous China Above Counter Lavatory

- Classically Redefined™ Collection
- Above Counter Application
- Available in White (CWH) Finish