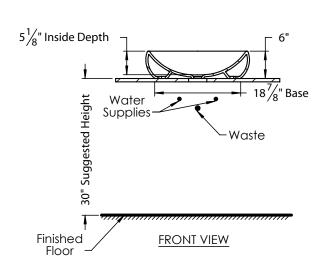

## PRODUCT MEASUREMENTS

- Width: 22.75"Depth: 15.75"Height: 6"
- Inside Bowl Depth:5.125"

## **ROUGHING-IN DIMENSIONS**

Please Note: All drawings contain the necessary measurements which are subject to standard industry tolerances. They are stated in inches and are non-binding. Exact measurements, in particular for customized installation scenarios, can only be taken from the finished product.