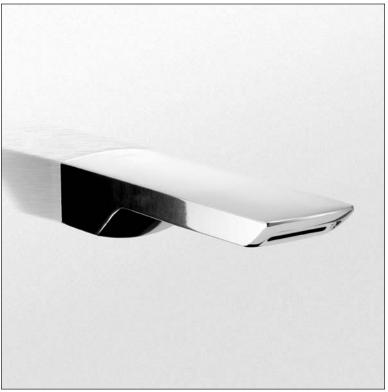

#### **■ TS960EC**

Soirée<sup>TM</sup> Wall Spout, polished chrome finish.

#### DESIGN

Designed to match the Soirée<sup>TM</sup> Suite of fixtures and fittings, Soirée<sup>TM</sup> faucets can complement any distinctive bath suite.