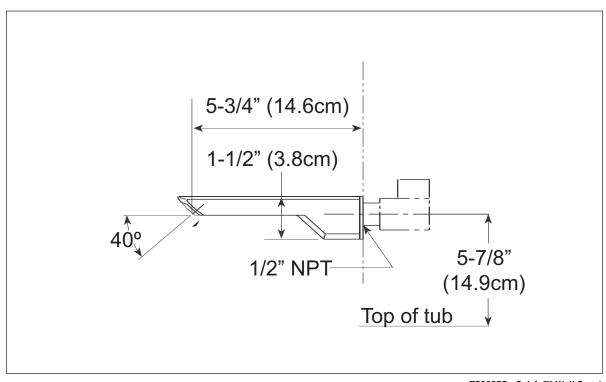

#### **■ SPECIFICATIONS**

Warranty: Lifetime Limited Warranty

(Residential use)

One Year (Commercial use)

Material: Cast Brass

Shipping Weight: Individual 3 lbs.

Case (Qty 3) 9 lbs.

Shipping Dimensions: Individual

10-3/4"L x 5-1/4"W

x 3-3/4"H

Case (Qty 3)

12"L x 11-1/2"W x 5-1/2"H

#### CODES/STANDARDS

Complies with and exceeds the following standards: ASME A112.18.1M / CSA B125-2005

Listed by:

IAPMO / C-UPC, and other municipalities

These dimensions and specifications are subject to change without notice.