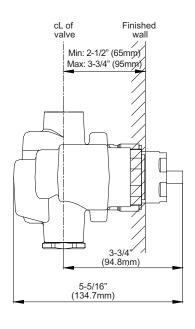

## **SPECIFICATIONS**

Warranty Lifetime Limited Warranty

(Residential Use)

One Year (Commercial Use)

Material BrassShipping Weight 8.5 lbs.

Shipping Dimensions 11-3/4"L x 7-1/4"W x

7-1/4"H