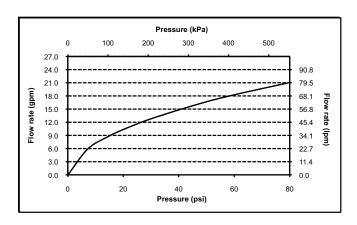

#### **FEATURES**

- Shape Memory Alloy (SMA) coil allows faster temperature response than conventional wax-type thermostatic valves
- 3/4" pipe size allows for multiple shower hook ups