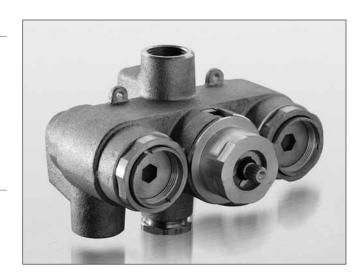

# 3/4" Thermostatic Mixing Valve (Rough Valve only)

## PRODUCT SPECIFICATION

The thermostatic mixing valve shall feature the Shape Memory Alloy (SMA) for faster temperature response. Thermostatic mixing valve shall be TOTO Model TSTT.