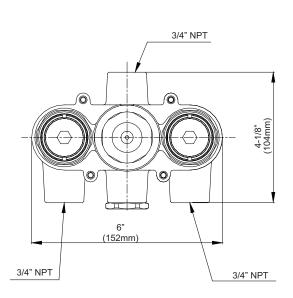

## **SPECIFICATIONS**

Warranty Lifetime Limited Warranty

(Residential Use)

One Year (Commercial Use)

Material BrassShipping Weight 8.5 lbs.

Shipping Dimensions 11-3/4"L x 7-1/4"W x

7-1/4"H