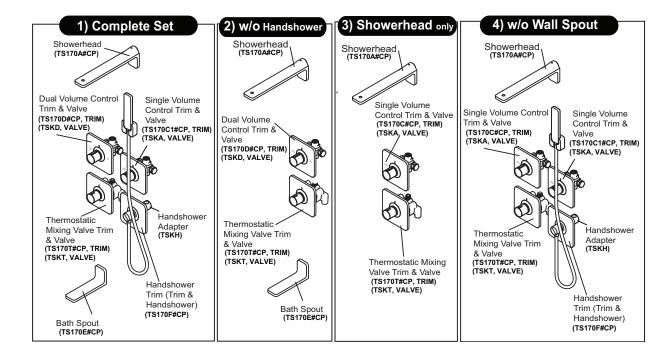

## **TSKT**

SMA Thermostatic Mixing Valve

□ Note: Shower Trim Required
TSKT Thermostatic Mixing Valve
requires Kiwami™ Renesse™
Thermostatic Mixing Valve Trim,

model TS170T#CP sold separately.