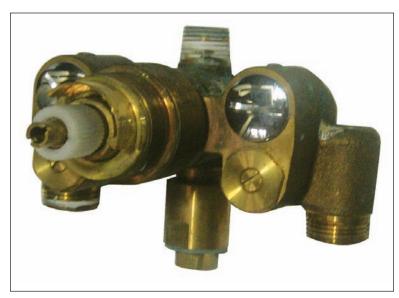

# TSKT SMA Thermostatic Mixing Valve

**TSKT - SMA Thermostatic Mixing Valve** 

- Shape Memory Alloy (SMA) Thermostatic Mixing Valve prevents scalding
- Shape Memory Alloy coil allows faster water temperature response than conventional wax-type thermostatic valves
- Maintains desired water temperature more effectively than conventional valves
- Brass valve body
- Integral shut-off / check valve
- NPT connection
- 1/2" valve

## **■ SPECIFICATIONS**

Warranty: Lifetime Limited Warranty

(Residential use)

One Year (Commercial use)

Material: Brass

Shipping Weight:

5 lbs.

Shipping Dimensions: