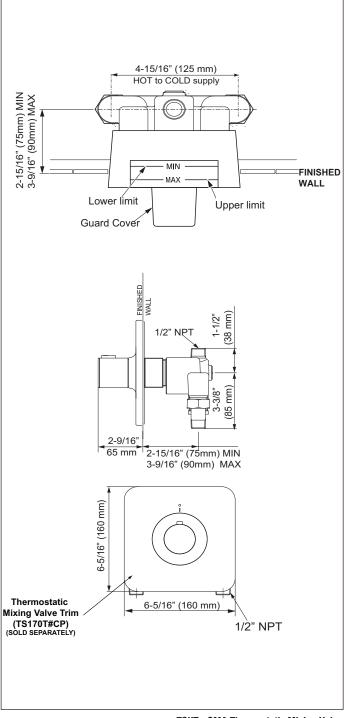

## **TSKT**

SMA Thermostatic Mixing Valve

□ Note: Shower Trim Required
TSKT Thermostatic Mixing Valve
requires Kiwami™ Renesse™
Thermostatic Mixing Valve Trim,

model TS170T#CP sold separately.

8-1/2"L x 8-1/2"W x 6"H