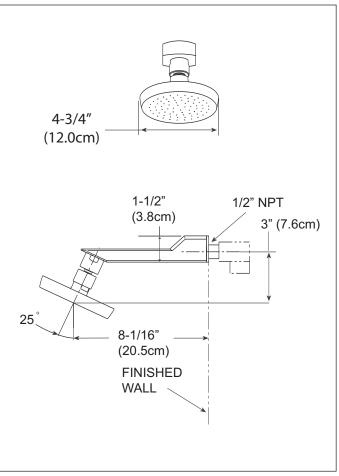

Shipping Dimensions:

**Individual** 14"L x 8-3/4"W x 5-1/2"H

**Case (Qty 3)** 14-3/4"L x 9"W x 17-1/4"H