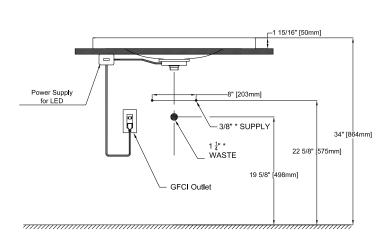

# **INSTALLATION NOTES**

Follow both the installation and user instructions before installing. It is recommended to use an outlet that is on a wall switch for easy on/off. Otherwise the user must have access to the switch located directly on the power adapter. Connect the power plug into appropriate grounded, 120 V/ 60 Hz, GFCI outlet. Failure to follow warnings and instructions can result in serious injury, electric shock, product malfunction, and property damage.