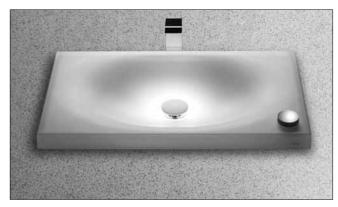

# Neorest® II Vessel Lavatory with LED Lighting

### **FEATURES**

- Epoxy resin Neorest II vessel lavatory
- Luminist™ material is a semi-clear epoxy resin that displays exceptional strength and is highly scratch and impact resistant
- AC powered LED lighting system
- Complete with installation template, hardware and chrome drain fitting

Shown with: Neorest II Faucet TL993SE#CP