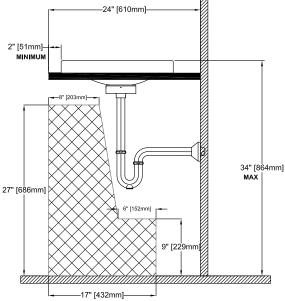

### **SPECIFICATIONS**

Waste 1-1/4" O.D.
Size 17-11/16" x 29-1/2"
Basin 13" x 19-5/16" oval

Basin Depth 3-1/2"

Warranty
 Three Year Limited Warranty

Material Epoxy Resin

• Power Adapter 100-250 Vac, 50/60Hz Input

# **INSTALLATION NOTES**

Follow both the installation and user instructions before installing. It is recommended to use an outlet that is on a wall switch for easy on/off. Otherwise the user must have access to the switch located directly on the power adapter. Connect the power plug into appropriate grounded, 120 V/ 60 Hz, GFCI outlet. Failure to follow warnings and instructions can result in serious injury, electric shock, product malfunction, and property damage.