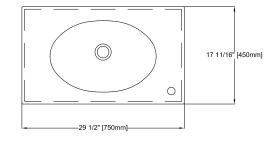

### **SPECIFICATIONS**

Waste 1-1/4" O.D.
Size 17-11/16" x 29-1/2"
Basin 13" x 19-5/16" oval

Basin Depth 3-1/2"

Warranty
 Three Year Limited Warranty

Material Epoxy Resin

• Power Adapter 100-250 Vac, 50/60Hz Input