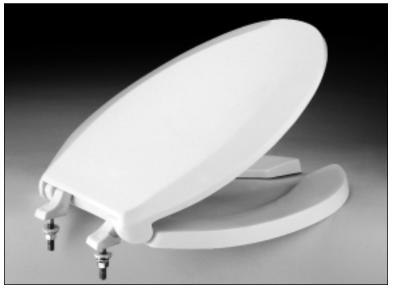

SC134 - Open Front With Cover For Elongated Bowl

Four Bumpers

Integrally Molded Bumpers

Steel Hinge

Concealed Hinge

SC134 - Elongated

## SC134 Commercial Toilet Seat

- Injection molded with an extremely rugged, high impact solid plastic.
- Highly stain and chemical resistant for durability.
- One piece stainless steel hinges for secure installation.
- Integrally molded, permanent, color matched bumpers that never need replacing.
- Contemporary contoured cover designed with functional finger lift for convenient, sanitary handling.

## 🗅 SC134

Open front toilet seat with cover, for elongated bowl. Complete with stainless steel hinges and mounting accessories.

Colors: Standard #01 Cotton

 TOTO U.S.A., INC. • 1155 Southern Road, Morrow, GA 30260