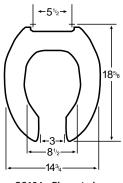

SC134 - Open Front With Cover For Elongated Bowl

Four Bumpers

Integrally Molded Bumpers

Steel Hinge

Concealed Hinge

SC134 - Elongated

## 🗅 SC134

Open front toilet seat with cover, for elongated bowl. Complete with stainless steel hinges and mounting accessories.

Colors: Standard #01 Cotton

 TOTO U.S.A., INC. • 1155 Southern Road, Morrow, GA 30260