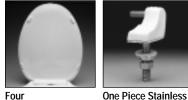

SC134 - Open Front With Cover For Elongated Bowl

Four Bumpers

Integrally Molded Bumpers

Steel Hinge

Concealed Hinge

SC134 - Elongated

## SC134 Commercial Toilet Seat

- Injection molded with an extremely rugged, high impact solid plastic.
- Highly stain and chemical resistant for durability.
- One piece stainless steel hinges for secure installation.
- Integrally molded, permanent, color matched bumpers that never need replacing.
- Contemporary contoured cover designed with functional finger lift for convenient, sanitary handling.