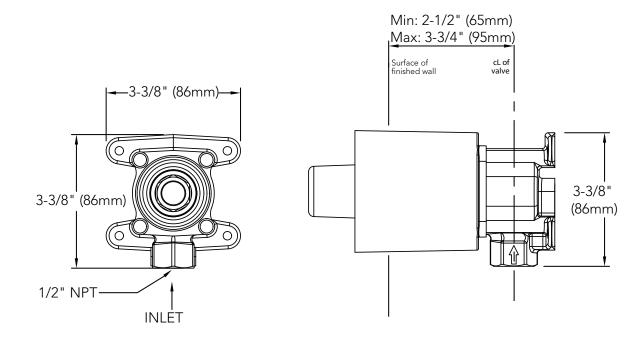

### **SPECIFICATIONS**

## **INSTALLATION NOTES**

Warranty
 Lifetime Limited Warranty

(Residential Use)

One Year (Commercial Use)

Material BronzeShipping Weight 3.0 lbs.

Shipping Dimensions 7-5/8"L x 5-1/8"W x 6-1/2"H