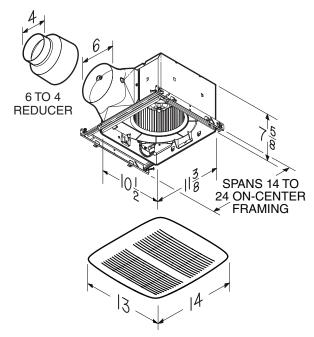

#### **DIMENSIONS (Inches)**

| Broan-NuTone LLC Hartford, Wisconsin www | w.nutone.com 888-336-3948 |
|------------------------------------------|---------------------------|
|------------------------------------------|---------------------------|