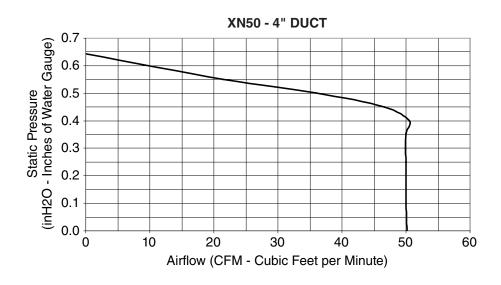

#### **HVI PERFORMANCE**

| 4" Duct                               |                  |     |                        | 6" Duct |            |                  |         |                        |                  |
|---------------------------------------|------------------|-----|------------------------|---------|------------|------------------|---------|------------------------|------------------|
| 0.1 Ps - Static Pressure (inH2O) 0.25 |                  |     | 0.25 Ps                | 0.1 F   | s - Static | Pressure         | (inH2O) | 0.25 Ps                |                  |
| _                                     | Sound<br>(Sones) |     | Efficacy<br>(CFM/Watt) |         |            | Sound<br>(Sones) |         | Efficacy<br>(CFM/Watt) | Airflow<br>(CFM) |
| 50                                    | < 0.3            | 5.1 | 9.8                    | 50      | 50         | < 0.3            | 4.9     | 11.8                   | 49               |

HVI-2100 CERTIFIED RATINGS comply with new testing technologies and procedures prescribed by the Home Ventilating Institute, for off-the-shelf products, as they are available to consumers. Product performance is rated at 0.1 in. static pressure, based on tests conducted in a state-of-the-art test laboratory. Sones are a measure of humanly-perceived loudness, based on laboratory measurements.