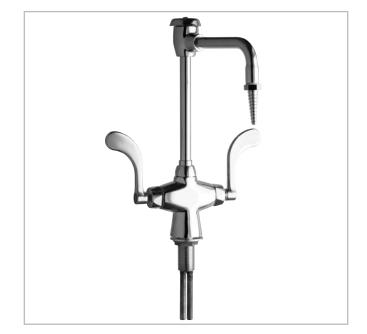

# 930-317CP

Deck Mounted Water Fitting

### FEATURES & SPECIFICATIONS

- Polished chrome plated finish
- · Solid brass body construction
- 5-3/8" C-C rigid only vacuum breaker spout, catalog #GN2BVB
- Removable serrated hose nozzle, catalog #E7
- Metal wristblade handles with hot and cold water service buttons, catalog #317
- Quaturn<sup>™</sup> operating cartridges
- 3/8" O.D. copper supply tubes
- Mounting hardware included

## **Deck Mounted Water Fitting**