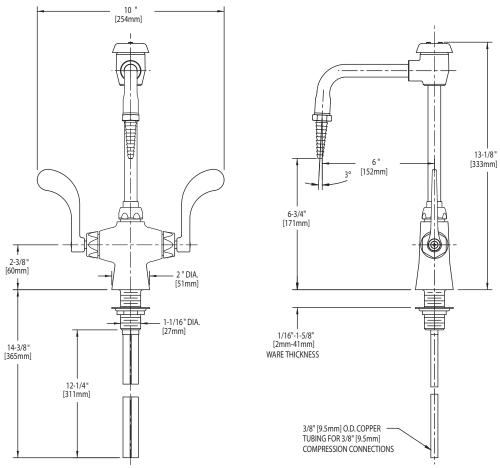

### FEATURES & SPECIFICATIONS

- Polished chrome plated finish
- · Solid brass body construction
- 5-3/8" C-C rigid only vacuum breaker spout, catalog #GN2BVB
- Removable serrated hose nozzle, catalog #E7
- Metal wristblade handles with hot and cold water service buttons, catalog #317
- Quaturn<sup>™</sup> operating cartridges
- 3/8" O.D. copper supply tubes
- Mounting hardware included

#### Performance Specification

- Rated Operating Pressure: 20-125 PSI
- Rated Operating Temperature: 40-140° F