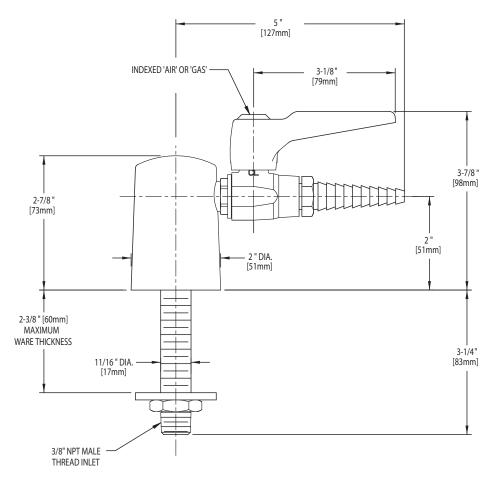

## FEATURES & SPECIFICATIONS

- Polished chrome plated finish
- Solid brass construction
- Turret with one ball valve
- · Lever handle with air, gas and vac service buttons
- Removable serrated hose nozzle, catalog #E7T
- 3/8" NPT inlet shank, catalog #979-003K

### **ARCHITECT/ENGINEER SPECIFICATION**

Chicago Faucets No. 980-WS909AGVCP, Polished chrome plated solid brass construction. Turret with one ball valve. Lever handle with air, gas and vac service button. Removable serrated hose nozzle and 3/8" NPT inlet shank. This product is tested and certified to industry standards: ANSI Z21.5a and CGA 9.1M.