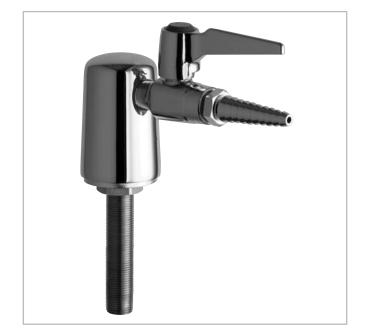

# 980-WS909AGVCP

Combo Valve & Turret

## FEATURES & SPECIFICATIONS

- Polished chrome plated finish
- Solid brass construction
- Turret with one ball valve
- · Lever handle with air, gas and vac service buttons
- Removable serrated hose nozzle, catalog #E7T
- 3/8" NPT inlet shank, catalog #979-003K