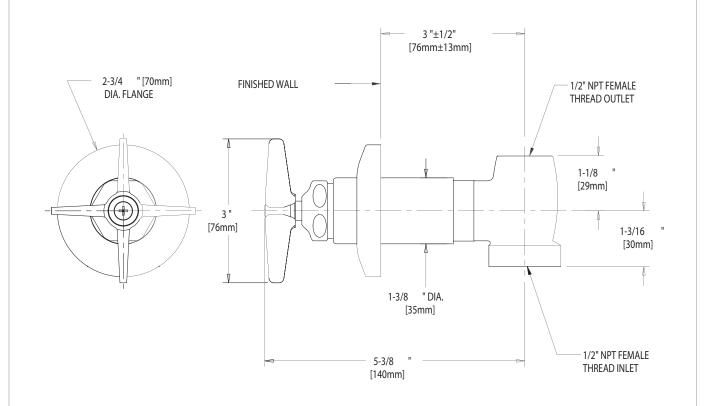

## DIMENSIONS IN INCHES AND [MILLIMETERS].

| TECHNICAL DATA                                                  |                                                     | DATE: 05-13-02 | 7    |
|-----------------------------------------------------------------|-----------------------------------------------------|----------------|------|
|                                                                 |                                                     | BY: SID        | 70-( |
| - CONCEALED STRAIGHT VALVE<br>- 633 COLD INDEXED CROSS HANDLE   | - ASME A112.18.1M COMPLIANT<br>- CSA B125 COMPLIANT | CHK'D:         |      |
| - SLO-COMPRESSION OPERATING CARTRIDGE<br>- FINISH: CHROME PLATE |                                                     | APP'D:         | D    |
|                                                                 |                                                     | REV: A         |      |