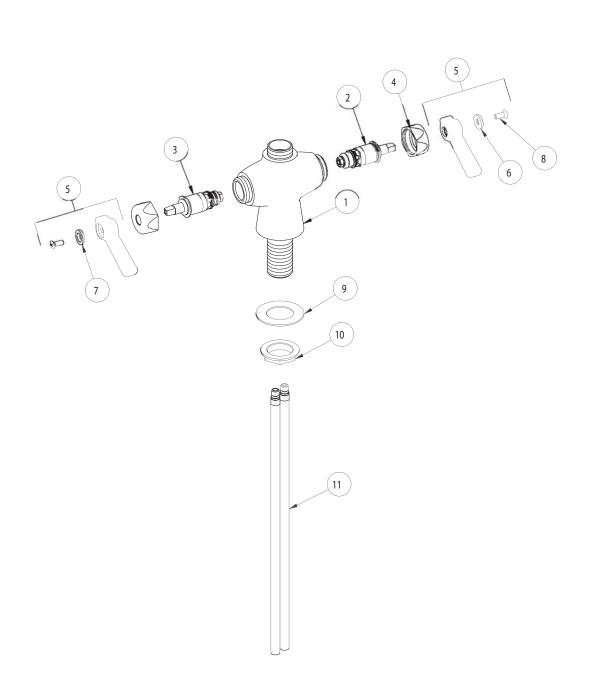

BY: FINISH: CHICAGO ~ **PARTS LIST JAR** CHK'D: DATE: ast As Long As the Building 50-LESSSPT

AS SPECIFIED 8-20-01

| ITEM NO. | PART NO. | DESCRIPTION                      | ITEM NO. | PART NO. | DESCRIPTION          |
|----------|----------|----------------------------------|----------|----------|----------------------|
| 1        |          | VALVE BODY (NOT SOLD SEPARATELY) | 7        | 633-023  | INDEX BUTTON (RED)   |
| 2        | 1-099XT  | QUATURN UNIT (RH)                | 8        | 420-010  | INDEX BUTTON (RED)   |
| 3        | 1-100XT  | QUATURN UNIT (LH)                | 9        | 50-014   | STEEL WASHER         |
| 4        | 444-005  | CAP NUT                          | 10       | 50-003   | LOCKNUT              |
| 5        | 369PR    | LEVER HANDLE ASSEMBLY            | 11       | 50-101K  | SUPPLY TUBE ASSEMBLY |
| 6        | 633-123  | INDEX BUTTON (BLUE)              |          |          |                      |