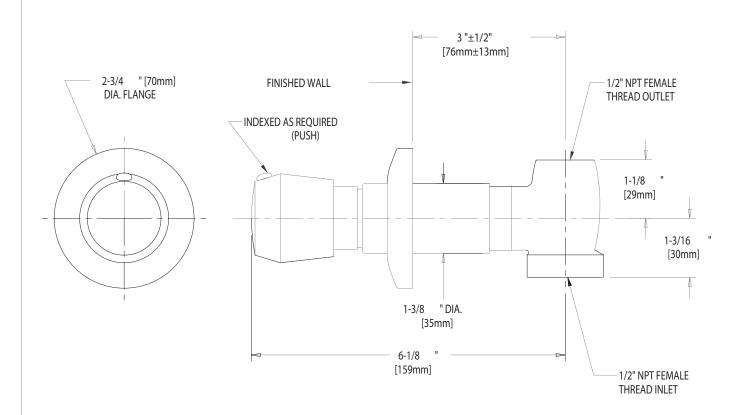

## 2100 SOUTH CLEARWATER DRIVE DES PLAINES, ILLINOIS 60018-5999

770-665PSH

FITTING NO.

SUBMITTED MODEL NO.

JOB NAME ITEM NO.

SUBMITTED AS SHOWN
SUBMITTED AS NOTED

SEE ATTACHED FOR SUBMITTED MODIFICATION

## DIMENSIONS IN INCHES AND [MILLIMETERS].

|                                                                                                             | TECHNICAL DATA |                                                     | DATE: 0 | 5-13-02 | 770   |  |  |
|-------------------------------------------------------------------------------------------------------------|----------------|-----------------------------------------------------|---------|---------|-------|--|--|
| - CONCEALED STRAIGHT VALVE - 665 INDEXED PUSH BUTTON HANDLE - MVP METERING CARTRIDGE - FINISH: CHROME PLATE |                |                                                     | BY:     | SID     | 0-66  |  |  |
|                                                                                                             |                | - ASME A112.18.1M COMPLIANT<br>- CSA B125 COMPLIANT | CHK'D:  |         | 55PSH |  |  |
|                                                                                                             |                |                                                     | APP'D:  |         | エ     |  |  |
|                                                                                                             |                |                                                     | REV:    | Α       |       |  |  |