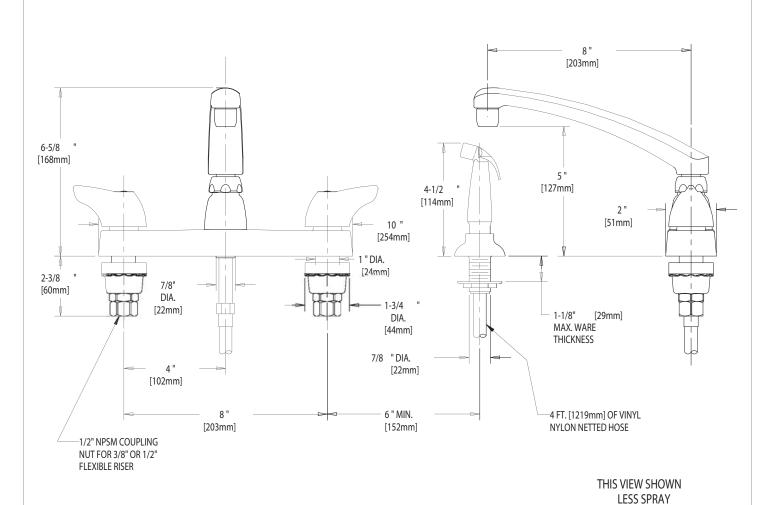

## DIMENSIONS IN INCHES AND [MILLIMETERS].

| DIMENSIONS IN INCIDENTAL [MILEIMETERS].                                                    |                                                                               |                      |     |  |
|--------------------------------------------------------------------------------------------|-------------------------------------------------------------------------------|----------------------|-----|--|
| TECHNICAL DATA                                                                             |                                                                               | <b>DATE:</b> 5-16-02 |     |  |
|                                                                                            |                                                                               | BY: JAR              |     |  |
| - DECK MOUNTED FITTING WITH SPRAY - L8 CAST SWING SPOUT - 1000 INDEXED SINGLE WING HANDLES | - E3 SOFTFLO AERATOR<br>- 2.2 GPM [8.3 L/min.] FLOW RATE<br>- ASME A112.18.1M | CHK'D:               | 102 |  |
| - QUATURN OPERATING CARTRIDGE<br>- FINISH: CHROME PLATE                                    | - CSA B125<br>- NSF 61 COMPLIANT                                              | APP'D:               |     |  |
|                                                                                            |                                                                               | REV: A               |     |  |