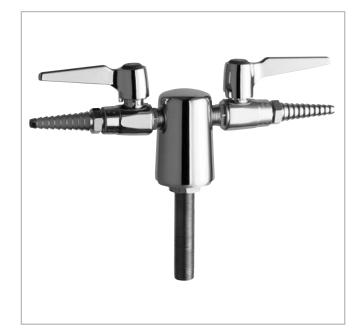

# 981-WS909AGVCP

Combo Valve & Turret

## **PRODUCT TYPE**

Combo valve & turret

## FEATURES & SPECIFICATIONS

- Polished chrome plated finish
- Solid brass construction
- Turret with two ball valves at 180°
- · Lever handles with air, gas and vac service buttons
- Removable serrated hose nozzle, catalog #E7T
- 3/8" NPT inlet shank, catalog #979-031K

## **ARCHITECT/ENGINEER SPECIFICATION**

Chicago Faucets No. 981-WS909AGVCP, Polished chrome plated solid brass construction. Turret with two ball valves at 180°. Lever handles with air, gas and vac service buttons. Removable serrated hose nozzle. 3/8" NPT inlet shank. This product is tested and certified to industry standards: ANSI Z21.5a and CGA 9.1M.