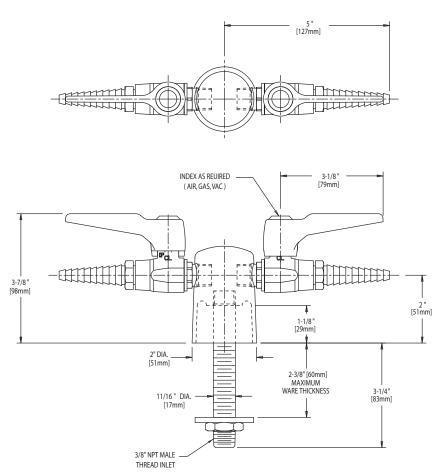

# 981-WS909AGVCP

Combo Valve & Turret

## FEATURES & SPECIFICATIONS

- Polished chrome plated finish
- Solid brass construction
- Turret with two ball valves at 180°
- · Lever handles with air, gas and vac service buttons
- Removable serrated hose nozzle, catalog #E7T
- 3/8" NPT inlet shank, catalog #979-031K

## **ARCHITECT/ENGINEER SPECIFICATION**

Chicago Faucets No. 981-WS909AGVCP, Polished chrome plated solid brass construction. Turret with two ball valves at 180°. Lever handles with air, gas and vac service buttons. Removable serrated hose nozzle. 3/8" NPT inlet shank. This product is tested and certified to industry standards: ANSI Z21.5a and CGA 9.1M.