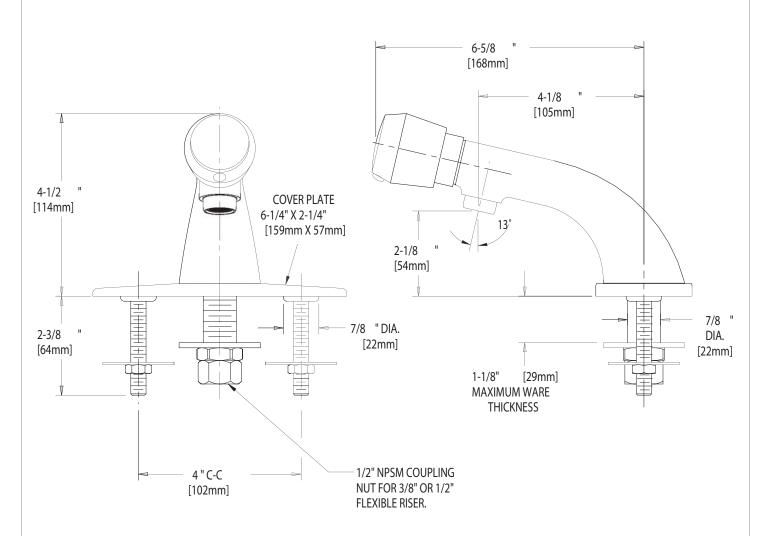

## DIMENSIONS IN INCHES AND [MILLIMETERS].

| TECHNICAL DATA                                                                                                                              |                                                                                                                 | <b>DATE</b> : 05-21-02 | 857         |
|---------------------------------------------------------------------------------------------------------------------------------------------|-----------------------------------------------------------------------------------------------------------------|------------------------|-------------|
| - DECK MOUNTED SINGLE WATER INLET FITTING WITH COVER PLATE - 665 INDEXED PUSH BUTTON HANDLE - MVP METERING CARTRIDGE - FINISH: CHROME PLATE | - E12 SOFTFLO AERATOR<br>- 2.2 GPM [8.3 L/min] FLOW RATE<br>- ASME A112.18.1M COMPLIANT<br>- CSA B125 COMPLIANT | BY: SID                | -E12-665PSH |
|                                                                                                                                             |                                                                                                                 | CHK'D:                 |             |
|                                                                                                                                             |                                                                                                                 | APP'D:                 |             |
|                                                                                                                                             |                                                                                                                 | REV: A                 |             |