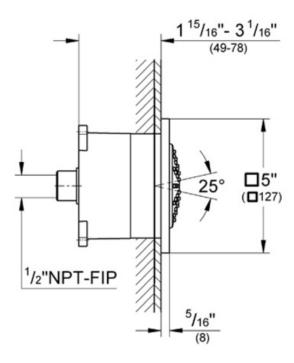

## **Description**

5" x 5" 1/2" NPT female threads GROHE DreamSpray® Technology Spray plate with ball joint (12.5° rotation) GROHE FlowBalance (a regulating screw to adjust flow rate and spray performance of body spray) have perfect water flow even in customized multiple shower

installations

SpeedClean® Anti-Line System

NOTE: Velvet Black (KS0) and Moon White (LS0) are made-to-order finishes. Allow 10 - 12 weeks for delivery.

Spray: normal